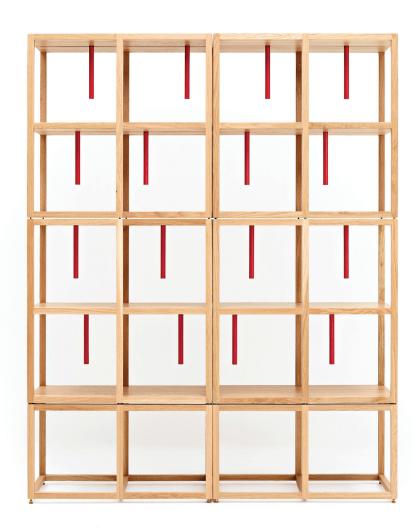

## **STAP BOOKCASE**

450w x 870d x 870h

A stand alone bookcase that can also be stacked in multiples, with a sliding bookend system that fixes in place. A stand is also available.

- Solid timber uprights and shelves
- Solid timber hanging bookends
- Proprietary sliding bookend system
- Levelling brass feet and spacers
- Combination of colours available
- Lead time 4-6 weeks

## **STAP BOOKCASE**

American Walnut

Red Lacquer Open Grain

**Black Lacquer** Open Grain

 $The \ maximum \ allowable \ weight \ per \ shelf \ is \ 50 kg. \ Climbing \ loads, \ sitting \ and \ standing \ may \ cause \ failure \ of \ the \ product.$ 