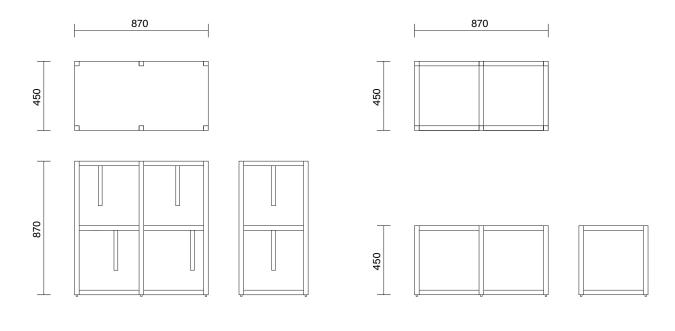

## **STAP BOOKCASE**

450w x 870d x 870h

A stand alone bookcase that can also be stacked in multiples, with a sliding bookend system that fixes in place. A stand is also available.

- Solid timber uprights and shelves
- Solid timber hanging bookends
- Proprietary sliding bookend system
- Levelling brass feet and spacers
- Combination of colours available
- Lead time 4-6 weeks